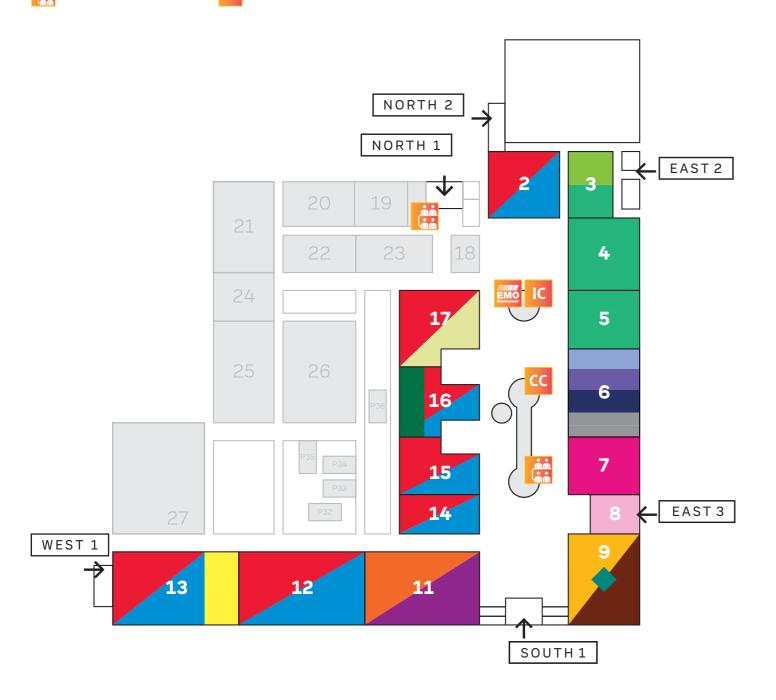

# **Exhibition Grounds**

EMO Hannover

Information Center

↑ Entrance

Conference Rooms

Convention Center

# Turning

Lathes and automatic lathes (Halls 2, 12, 13, 14, 15, 16, 17)

## Milling · Flexible manufacturing

Milling machines / Machining centres / Flexible manufacturing cells and systems (Halls 2, 12, 13, 14, 15, 16)

# Sheet metal working $\cdot$ Forming

Sheet metal working machines / Shearing, nibbling, blanking and punching machines, lasers / Presses / Metal forming (massive) machines / Bar, section and tube working machines / Welding, cutting and gas cutting machines (Hall 13)

# Grinding · Surface technology

Grinding machines / Abrasive tools and products / Machines and systems for use in surface technology / Honing, lapping, polishing and deburring machines (Hall 11)

#### Gear cutting

Gear cutting
Gear cutting and finishing machines / Planing,
shaping, slotting and broaching machines
(Hall 11)

## Transfer and special production machines

Transfer and special production machines / Unit heads (Hall 17)

#### Sawin

Sawing and cutting-off machines / Sawing blades (Hall 3)

#### Precision tools

Cutting tools / Workpiece and tool holders (Halls 3, 4, 5)  $\,$ 

#### Marking

Machines for marking and engraving (Hall 16)

# Measuring technology and quality assurance

Measuring and testing technology / Quality assurance (Hall 6)

#### ED

Electroerosive and abrasive machines (Hall 6)

#### Tool grinding

Tool grinding machines (Hall 6)

### Coolants and lubricants · Safety and environment

Cooling and lubrication/ Filters, air filtration systems, wastewater purification, protection systems / Disposal (Hall 6)

#### Components · Accessories

Mechanical, hydraulic and pneumatic components, spindles, gear units, couplings (Hall 7)

### Special Youth Show · Associations

Special Youth Show /
International associations
(Hall 8)

#### Software · Additive Manufacturing

Software for product development, machines and manufacturing / Machines for additive manufacturing, materials for additive processes (Hall 9)

#### Industrial electronics · Robotics · Connectivity

Control and drive systems / Electrical and electronic equipment for machine tools / Industrial robots, assembly and handling / Connectivity area / umati (Hall 9)